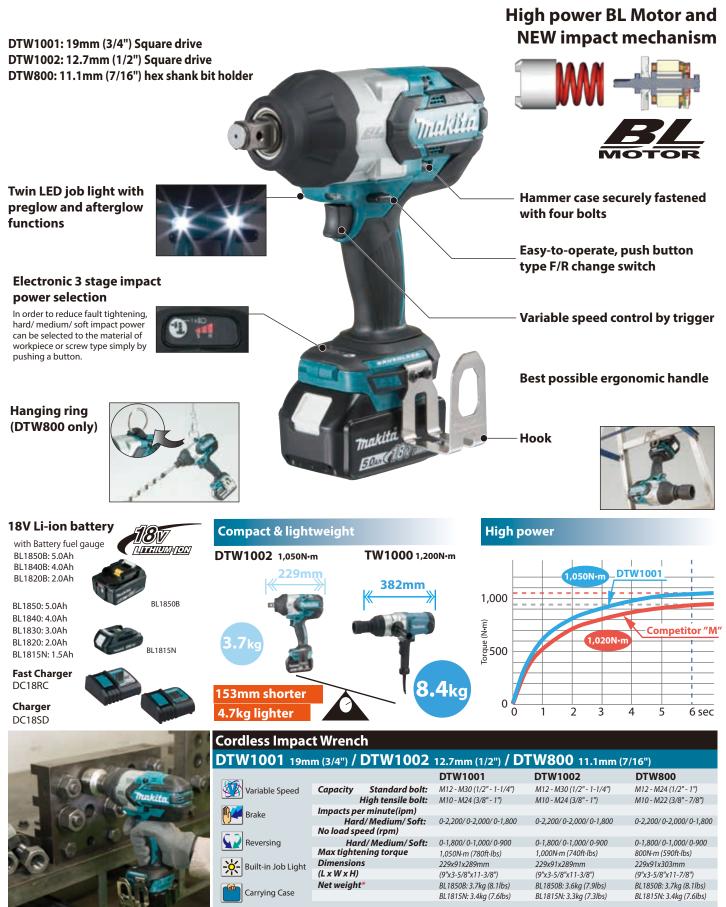

## **Excellent Performance** as powerful as AC model

## Max tightening torque 1,050N·m

at 6 seconds after seating

# **Compact** and lightweight

**DTW1001** 

1,050N·m (780ft·lbs)

19mm (3/4") Square drive

800N·m (590ft·lbs) 11.1mm (7/16") Hex

Photo: DTW1001

### Extra-high maximum tightening torque 1,050N·m

Standard Equipment Fast charger, Battery cartridge (Tool does not come with socket.)

\*weight according to EPTA-Procedure 01/2003 Items of standard equipment and specifications may vary by country or area.